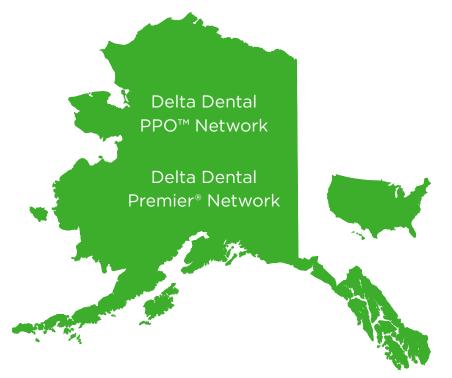

# Delta Dental networks go where you go

With access to thousands of dentists across the state and country, in-network dentists agree to accept our contracted fees as full payment, saving you out-of-pocket costs.

The **Delta Dental PPO™** Network offers these dental plans:

Delta Dental PPO™ 1000 ■ Delta Dental PPO™ 1500

The **Delta Dental Premier**® Network offers these dental plans:

Delta Dental Premier® Healthy Smiles Delta Dental Premier® Plan Delta Dental Premier® 1000 Delta Dental Premier® Preventive Alaska Mandated Plan